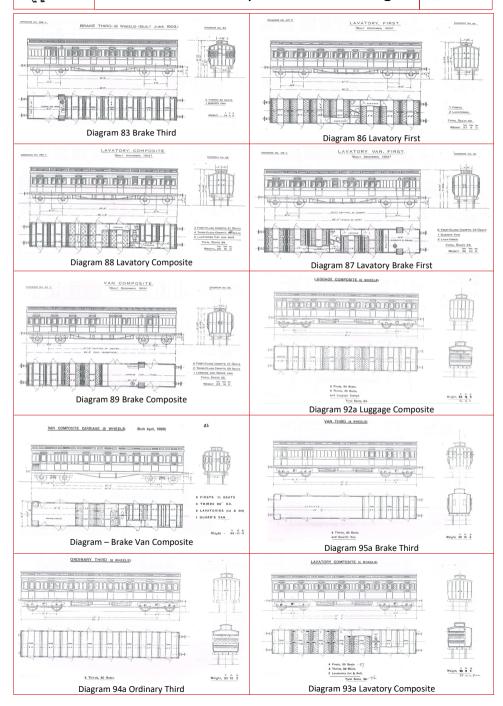

Carefully crafted 3D printed body mouldings are available and include NER pattern buffer shanks. £26

Digram 74 Lavatory Composite

Diagram 75 Brake Composite

Diagram 75a Brake Composite

Diagram 76 Brake Third