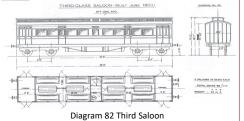

Carefully crafted 3D printed body mouldings are available and include NER pattern buffer shanks. £26

Digram 74 Lavatory Composite

Diagram 75 Brake Composite

Diagram 75a Brake Composite

Diagram 76 Brake Third